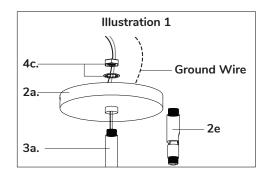

# Step 1

Disconnect output wires on fixture.

Separate swivel (2e) from canopy (2a) by removing washer and nut (4c) and secure fixture (3a) to canopy (2a) with washer and nut (4c) (See Illustration 1).

Make proper electrical connections (black to hot "L", white to neutral "N", ground to "GND") with wire nuts (1b) provided in hardware package.