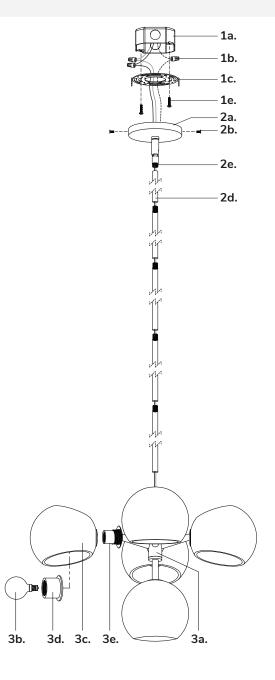

### Step 1

Remove fixture from its original package.

Separate mounting plate (1c) from canopy (2a) by removing canopy screws (2b).

## Step 3

Attach mounting plate (1c) to electrical junction box (1a) using junction box screws provided (1e) in hardware package.

### Step 4

Determine hanging height of fixture by securing rods (2d) to swivel (2e) and fixture (3a) after feeding fixture wires through rods.

Make proper electrical connections (black to hot "L", white to neutral "N", ground to "GND") with wire nuts (1b) provided in hardware package.

# Step 6

Attach canopy (2a) to mounting plate (1c) with canopy screws (2b).

### Step 7

Attach fixture shade (3c) to fixture lamp holder (3e) and secure with shade connector (3d). Install the recommended lamp (3b) (not provided) (referred on the socket label for maximum wattage and type) to fixture socket.