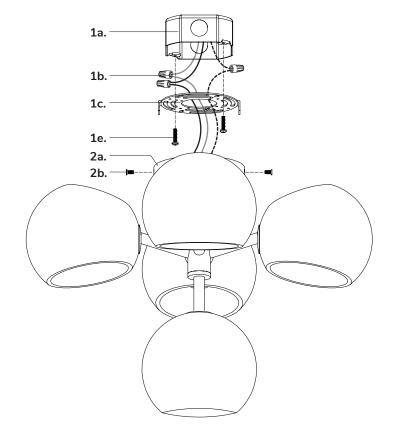

### Step 1

Remove fixture from its original package.

Separate mounting plate (1c) from canopy (2a) by removing canopy screws (2b).

## Step 3

Attach mounting plate (1c) to electrical junction box (1a) using junction box screws provided (1e) in hardware package.

# Step 6

Attach canopy (2a) to mounting plate (1c) with canopy screws (2b).